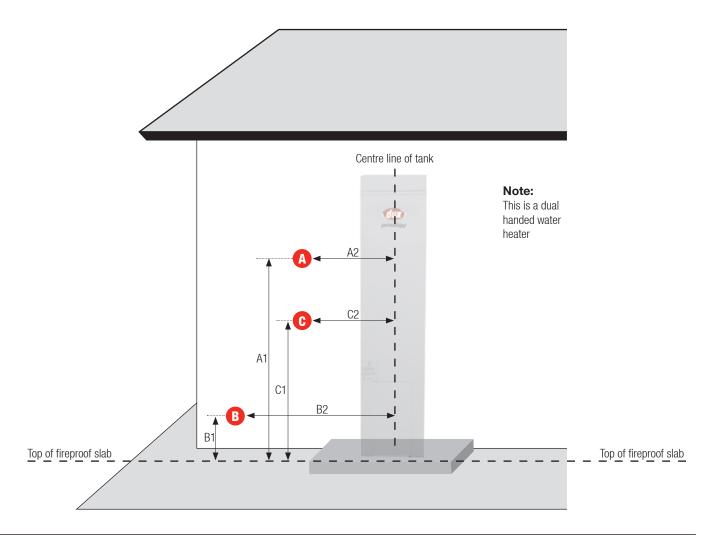

## **Prodigy 3**

|   |                                                                                | 135 L | 170 L |
|---|--------------------------------------------------------------------------------|-------|-------|
|   | Tank Height                                                                    | 1601  | 1896  |
|   | Tank Width                                                                     | 422   | 422   |
| А | Hot water outlet from top of fireproof slab  A1                                | 1327  | 1620  |
|   | Hot water outlet from centre line of tank  A2                                  | 310   | 310   |
| В | Cold water inlet from top of fireproof slab B1                                 | 220   | 220   |
|   | Cold water inlet from centre line of tank (allowing 300mm for valve train)  B2 | 510   | 510   |
| С | Tempered water outlet from top of fireproof slab (mid-way between A1 and B1)   | 770   | 920   |
|   | Tempered water outlet from centre line of tank C2                              | 310   | 310   |