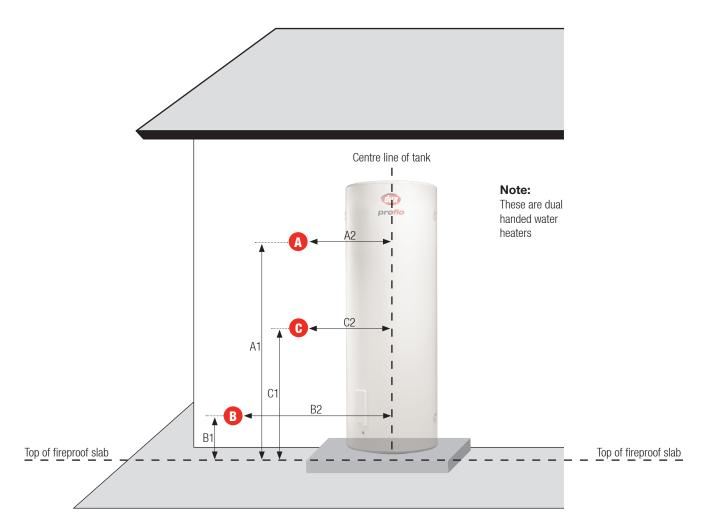

## Proflo Electric Storage Marathon Electric Storage

|   |                                                                              |    | 80 L | 125 L | 160 L | 250 L | 315 L | 400 L |
|---|------------------------------------------------------------------------------|----|------|-------|-------|-------|-------|-------|
|   | Tank Height                                                                  |    | 925  | 1062  | 1317  | 1444  | 1754  | 1703  |
|   | Overall diameter                                                             |    | 490  | 532   | 532   | 617   | 617   | 705   |
| А | Hot water outlet from top of fireproof slab                                  | A1 | 750  | 860   | 1110  | 1230  | 1540  | 1470  |
|   | Hot water outlet from centre line of tank                                    | A2 | 350  | 370   | 370   | 410   | 410   | 450   |
| В | Cold water inlet from top of fireproof slab                                  | B1 | 180  | 210   | 210   | 210   | 210   | 240   |
|   | Cold water inlet from centre line of tank (allowing 300mm for valve train)   | B2 | 550  | 570   | 570   | 610   | 610   | 650   |
| С | Tempered water outlet from top of fireproof slab (mid-way between A1 and B1) | C1 | 460  | 530   | 660   | 720   | 880   | 850   |
|   | Tempered water outlet from centre line of tank                               | C2 | 350  | 350   | 350   | 350   | 350   | 350   |