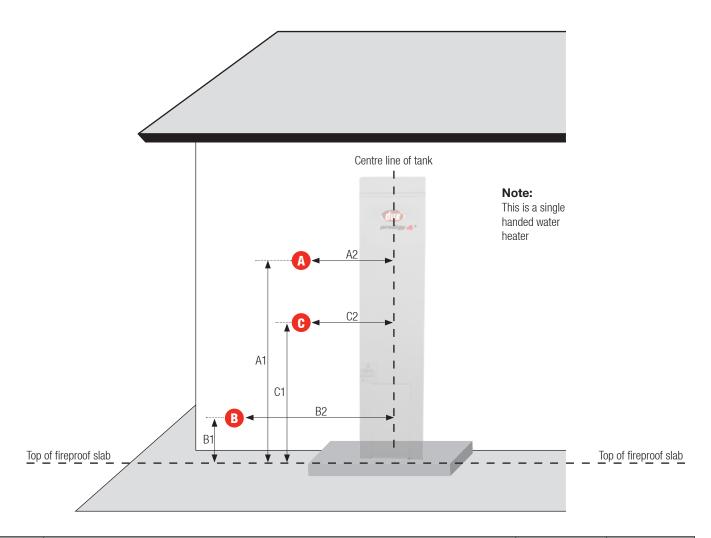

## **Prodigy 4**

|   |                                                                                | 135 L | 170 L |
|---|--------------------------------------------------------------------------------|-------|-------|
|   | Tank Height                                                                    | 1601  | 1896  |
|   | Tank Width                                                                     | 422   | 422   |
| А | Hot water outlet from top of fireproof slab  A1                                | 1327  | 1620  |
|   | Hot water outlet from centre line of tank  A2                                  | 310   | 310   |
| В | Cold water inlet from top of fireproof slab B1                                 | 221   | 221   |
|   | Cold water inlet from centre line of tank (allowing 300mm for valve train)  B2 | 510   | 510   |
| С | Tempered water outlet from top of fireproof slab (mid-way between A1 and B1)   | 770   | 920   |
|   | Tempered water outlet from centre line of tank C2                              | 310   | 310   |