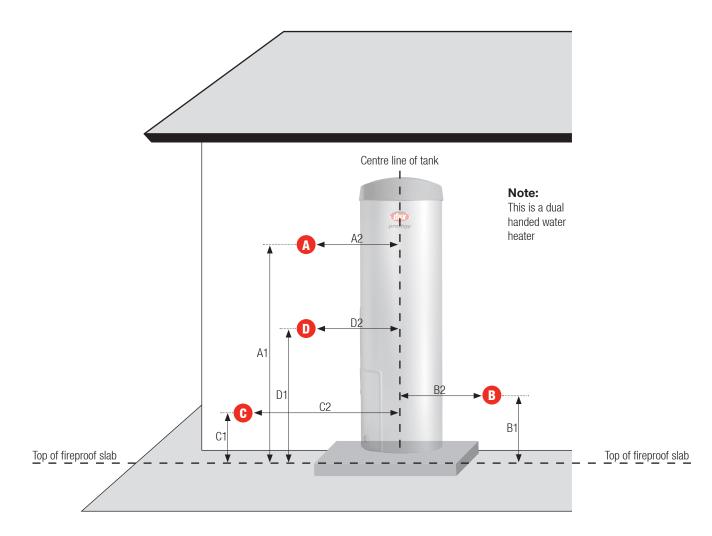

## **Rough-In Diagram**

## Prodigy 5

|   |                                                                              | 135 L | 170 L |
|---|------------------------------------------------------------------------------|-------|-------|
|   | Tank Height                                                                  | 1732  | 2045  |
|   | Tank Width                                                                   | 530   | 530   |
| А | Hot water outlet from top of fireproof slab A                                | 1370  | 1680  |
|   | Hot water outlet from centre line of tank A                                  | 370   | 370   |
| В | Gas entry from top of fireproof slab B                                       | 340   | 340   |
|   | Gas entry from side of tank B2                                               | 370   | 370   |
| С | Cold water inlet from top of fireproof slab                                  | 260   | 260   |
|   | Cold water inlet from centre line of tank (allowing 300mm for valve train)   | 570   | 570   |
| D | Tempered water outlet from top of fireproof slab (mid-way between A1 and C1) | 810   | 970   |
|   | Tempered water outlet from centre line of tank D2                            | 370   | 370   |

Approximate location of pipework (rounded to the nearest 10mm). A tolerance of 25mm is acceptable to dimensions shown in table. Pipes to be left horizontally and protruding a minimum of 350mm.